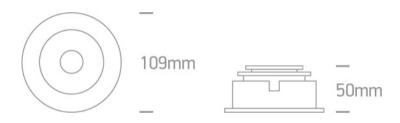

#### **Physical Specification**

| Item Group           | 01 Recessed Spots Fixed |
|----------------------|-------------------------|
| Family               | The Cement Range        |
| Order Code           | 10105CM                 |
| Colour               | Cement                  |
| Material             | Cement                  |
| Shape                | Circular                |
| Height               | 109mm                   |
| Diameter             | 50mm                    |
| Cutout Hole Diameter | 95mm                    |
| Recessed Ceiling     | Yes                     |
| Depth Required       | 120mm                   |
| Indoor               | Yes                     |