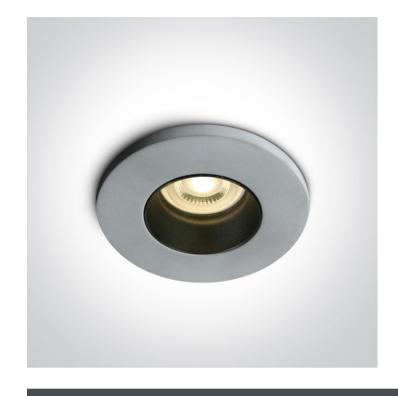

# 10105CM

Dark Light Cement Recessed MR16 spot with GU10 lampholder.

Complies with standard EN60598-1 and any other specific standards.

Downloads

Dimensions

#### **Physical Specification**

| Item Group           | 01 Recessed Spots Fixed |
|----------------------|-------------------------|
| Family               | The Cement Range        |
| Order Code           | 10105CM                 |
| Colour               | Cement                  |
| Material             | Cement                  |
| Shape                | Circular                |
| Height               | 109mm                   |
| Diameter             | 50mm                    |
| Cutout Hole Diameter | 95mm                    |
| Recessed Ceiling     | Yes                     |
| Depth Required       | 120mm                   |
| Indoor               | Yes                     |