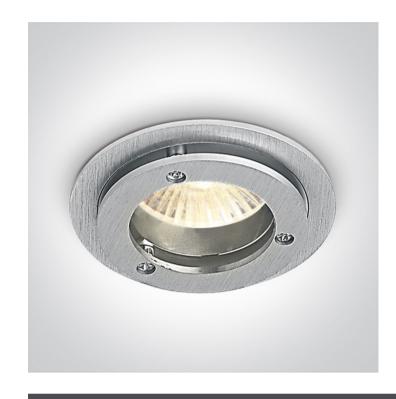

# 10105AR/AL

Recessed MR16 spot with GU5.3 lampholder.

Complies with standard EN60598-1 and any other specific standards.

Downloads

Dimensions

#### **Physical Specification**

| Item Group           | 01 Recessed Spots Fixed |
|----------------------|-------------------------|
| Family               | The Decorative Spots    |
| Order Code           | 10105AR/AL              |
| Colour               | Aluminium               |
| Material             | Natural Aluminium       |
| Shape                | Circular                |
| Height               | 30mm                    |
| Diameter             | 80mm                    |
| Cutout Hole Diameter | 70mm                    |
| Recessed Ceiling     | Yes                     |
| Depth Required       | 75mm                    |
| Indoor               | Yes                     |