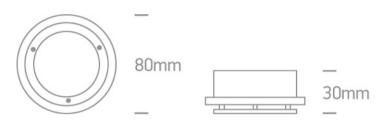

# 10105AR/AL

Recessed MR16 spot with GU5.3 lampholder.

Complies with standard EN60598-1 and any other specific standards.

Downloads

Dimensions

#### **Physical Specification**

| Item Group           | 01 Recessed Spots Fixed |
|----------------------|-------------------------|
| Family               | The Decorative Spots    |
| Order Code           | 10105AR/AL              |
| Colour               | Aluminium               |
| Material             | Natural Aluminium       |
| Shape                | Circular                |
| Height               | 30mm                    |
| Diameter             | 80mm                    |
| Cutout Hole Diameter | 70mm                    |
| Recessed Ceiling     | Yes                     |
| Depth Required       | 75mm                    |
| Indoor               | Yes                     |