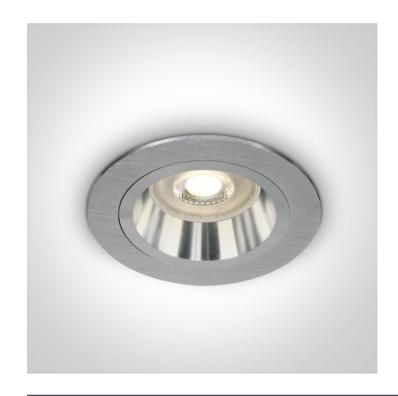

### 10105ALG/AL

Dark Light Recessed MR16 spot with GU10 lampholder.

Complies with standard EN60598-1 and any other specific standards.

Downloads

Dimensions

#### **Physical Specification**

| Item Group           | 01 Recessed Spots Fixed        |
|----------------------|--------------------------------|
| Family               | The Dark Light Range Aluminium |
| Order Code           | 10105ALG/AL                    |
| Colour               | Aluminium                      |
| Material             | Aluminium                      |
| Shape                | Circular                       |
| Height               | 120mm                          |
| Diameter             | 92mm                           |
| Cutout Hole Diameter | 78mm                           |
| Recessed Ceiling     | Yes                            |
| Depth Required       | 150mm                          |
| Indoor               | Yes                            |