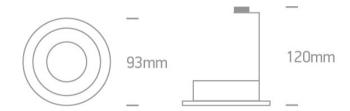

#### **Physical Specification**

| Item Group           | 01 Recessed Spots Fixed        |
|----------------------|--------------------------------|
| Family               | The Dark Light Range Aluminium |
| Order Code           | 10105ALG/AL                    |
| Colour               | Aluminium                      |
| Material             | Aluminium                      |
| Shape                | Circular                       |
| Height               | 120mm                          |
| Diameter             | 92mm                           |
| Cutout Hole Diameter | 78mm                           |
| Recessed Ceiling     | Yes                            |
| Depth Required       | 150mm                          |
| Indoor               | Yes                            |