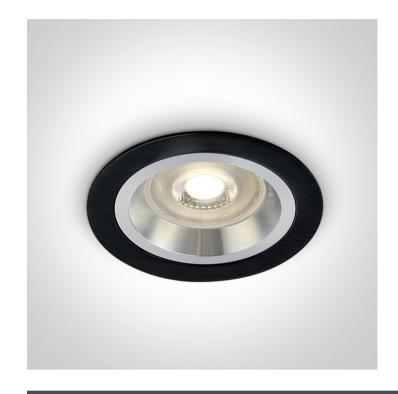

# **Product Datasheet**

01 Recessed Spots Fixed>The Dark Light Range Aluminium

10105AL/B

Recessed dark light MR16 spot with GU5.3 lampholder.

Complies with standard EN60598-1 and any other specific standards.

30mm

Downloads

Dimensions

Physical Specification

| Product Type         | Fitting                        |
|----------------------|--------------------------------|
| Item Group           | 01 Recessed Spots Fixed        |
| Family               | The Dark Light Range Aluminium |
| Order Code           | 10105AL/B                      |
| Colour               | Black                          |
| Material             | Aluminium                      |
| Shape                | Circular                       |
| Height               | 30mm                           |
| Diameter             | 92mm                           |
| Cutout Hole Diameter | 78mm                           |
| Recessed Ceiling     | Yes                            |
| Depth Required       | 75mm                           |
|                      |                                |