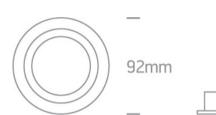

30mm

Downloads

Dimensions

Physical Specification

| Product Type         | Fitting                        |
|----------------------|--------------------------------|
| Item Group           | 01 Recessed Spots Fixed        |
| Family               | The Dark Light Range Aluminium |
| Order Code           | 10105AL/B                      |
| Colour               | Black                          |
| Material             | Aluminium                      |
| Shape                | Circular                       |
| Height               | 30mm                           |
| Diameter             | 92mm                           |
| Cutout Hole Diameter | 78mm                           |
| Recessed Ceiling     | Yes                            |
| Depth Required       | 75mm                           |
|                      |                                |