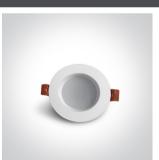

# **Product Datasheet**

# 06 Downlights Fixed LED>The Budget Downlight Range

# 10103T/W/W



3W SMD LED recessed downlight, budget range, IP20.

Complete with 280mA driver.

Complies with standard EN60598-1 and any other specific standards.



#### Downloads









#### Dimensions





— 35mm

#### Gallery





#### **Physical Specification**

| 06 Downlights Fixed LED    |
|----------------------------|
| The Budget Downlight Range |
| 10103T/W/W                 |
| White                      |
| Aluminium                  |
| Circular                   |
| 35mm                       |
|                            |

| Diameter                   | 90mm              |
|----------------------------|-------------------|
| Cutout Hole Diameter       | 68mm              |
| Recessed Ceiling           | Yes               |
| Depth Required             | 50mm              |
| Indoor                     | Yes               |
| Adjustable                 | No                |
|                            |                   |
| Electrical Characteristics |                   |
| Gear