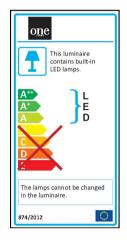

ut Terminal      | Cable      |
| Brand                | Kegu       |
|                      |            |
| Illumination Data    |            |
|                      |            |
| Colour Temperature   | 3000K      |
| Lumen Output         | 210lm      |
| Light Efficiency     | 70lm/W     |
| CRI                  | 80         |
| Beam Angle           | 120°       |
| Illumination Diagram |            |
|                      |            |
| Packing Info         |            |
| Poy Longth           | 0.5cm      |
| Box Length           | 9,5cm      |

| Box Width  | 9,5cm         |
|------------|---------------|
| Box Height | 6cm           |
| Box Weight | 0,125kg       |
| Pcs/Carton | 100           |
| Barcode    | 5291889045762 |
| HS Code    | 9405409900    |

## Energy Label



### Certification & Warranty

| Warranty       | 2 Years |
|----------------|---------|
| Weee Directive | Yes     |