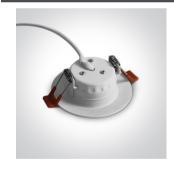

# **Product Datasheet**

# 06 Downlights Fixed LED>The Budget Downlight Range

# 10103T/W/W



3W SMD LED recessed downlight, budget range, IP20.

Complete with 280mA driver.

Complies with standard EN60598-1 and any other specific standards.



#### Downloads









#### Dimensions





— 35mm

#### Gallery





#### **Physical Specification**

| 06 Downlights Fixed LED    |
|----------------------------|
| The Budget Downlight Range |
| 10103T/W/W                 |
| White                      |
| Aluminium                  |
| Circular                   |
| 35mm                       |
|                            |

| Diameter                   | 90mm              |
|----------------------------|-------------------|
| Cutout Hole Diameter       | 68mm              |
| Recessed Ceiling           | Yes               |
| Depth Required             | 50mm              |
| Indoor                     | Yes               |
| Adjustable                 | No                |
|                            |                   |
| Electrical Characteristics |                   |
| Gear