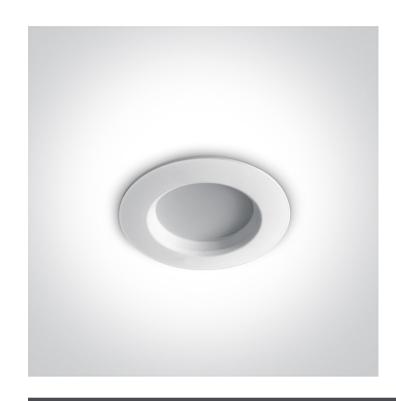

# 10103T/W/W

3W SMD LED recessed downlight, budget range, IP20.

Complete with 280mA driver.

Complies with standard EN60598-1 and any other specific standards.

#### **Physical Specification**

| 06 Downlights Fixed LED    |
|----------------------------|
| The Budget Downlight Range |
| 10103T/W/W                 |
| White                      |
| Aluminium                  |
| Circular                   |
| 35mm                       |
|                            |