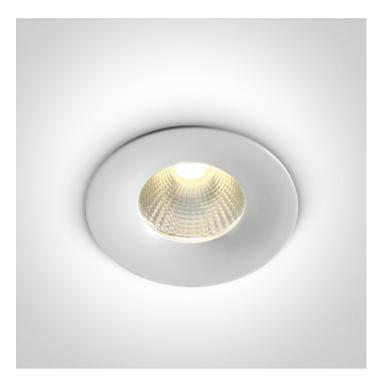

# 02 Recessed Spots Fixed LED>The 1W/3W LED Dark Light Range

10103R/W/W

1W/3W COB LED recessed spot IP20.

Requires 350mA/700mA driver.

Complies with standard EN60598-1 and any other specific standards.

#### Physical Specification

| Item Group           | 02 Recessed Spots Fixed LED    |
|----------------------|--------------------------------|
| Family               | The 1W/3W LED Dark Light Range |
| Order Code           | 10103R/W/W                     |
| Colour               | White                          |
| Material             | Aluminium                      |
| Shape                | Circular                       |
| Height               | 52mm                           |
| Diameter             | 60mm                           |
| Cutout Hole Diameter | 50mm                           |
| Recessed Ceiling     | Yes                            |
| Depth Required       | 65mm                           |
| Indoor               | Yes                            |
| Adjustable           | No                             |