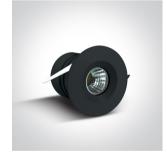

# **Product** Datasheet

www.1-light.eu

10103P/B/BL

# 02 Recessed Spots Fixed LED>The IP65 Bathroom Range



1W/3W blue COB LED recessed spot IP65.

Requires 350mA/700mA driver.

Complies with standard EN60598-1 and any other specific standards.



| Downloads      | Dimensions |
|----------------|------------|
| ()<br>()<br>() | 46mm 46mm  |

### Gallery



Must be ordered seperately





89004

89004A



### Physical Specification

| Product Type         | Fitting                     |
|----------------------|-----------------------------|
| Item Group           | 02 Recessed Spots Fixed LED |
| Family               | The IP65 Bathroom Range     |
| Order Code           | 10103P/B/BL                 |
| Colour               | Black                       |
| Material             | Aluminium                   |
| Shape                | Circular                    |
| Height               | 46mm                        |
| Diameter             | 46mm                        |
| Cutout Hole Diameter | 37mm                        |
| Recessed Ceiling     | Yes                         |
| Depth Required       | 60mm                        |
| Indo