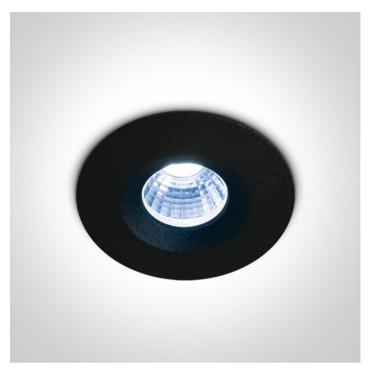

# 02 Recessed Spots Fixed LED>The IP65 Bathroom Range

1W/3W blue COB LED recessed spot IP65.

Requires 350mA/700mA driver.

Complies with standard EN60598-1 and any other specific standards.

| Downloads      | Dimensions |
|----------------|------------|
| ()<br>()<br>() | 46mm 46mm  |

### Physical Specification

| Product Type         | Fitting                     |
|----------------------|-----------------------------|
| Item Group           | 02 Recessed Spots Fixed LED |
| Family               | The IP65 Bathroom Range     |
| Order Code           | 10103P/B/BL                 |
| Colour               | Black                       |
| Material             | Aluminium                   |
| Shape                | Circular                    |
| Height               | 46mm                        |
| Diameter             | 46mm                        |
| Cutout Hole Diameter | 37mm                        |
| Recessed Ceiling     | Yes                         |
| Depth Required       | 60mm                        |
| Indoor               | Yes                         |
| Outdoor              | Yes                         |