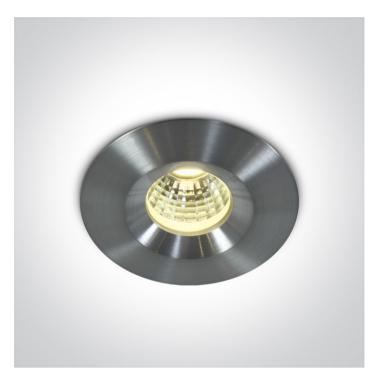

# 02 Recessed Spots Fixed LED>The IP65 Bathroom Range

10103P/AL/W

1W/3W COB LED recessed spot IP65.

Requires 350mA/700mA driver.

Complies with standard EN60598-1 and any other specific standards.

#### Physical Specification

| Product Type         | Fitting                     |
|----------------------|-----------------------------|
| Item Group           | 02 Recessed Spots Fixed LED |
| Family               | The IP65 Bathroom Range     |
| Order Code           | 10103P/AL/W                 |
| Colour               | Aluminium                   |
| Material             | Aluminium                   |
| Shape                | Circular                    |
| Height               | 46mm                        |
| Diameter             | 46mm                        |
| Cutout Hole Diameter | 37mm                        |
| Recessed Ceiling     | Yes                         |
| Depth Required       | 60mm                        |
| Indoor               | Yes                         |
| Outdoor              | Yes                         |