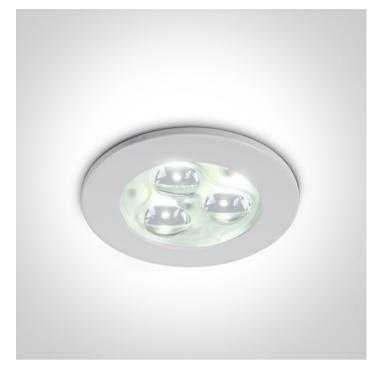

### 10103N/W/W/35

3x1W LED recessed spot IP20.

Requires 350mA driver.

Complies with standard EN60598-1 and any other specific standards.

#### Physical Specification

| Item Group           | 02 Recessed Spots Fixed LED |
|----------------------|-----------------------------|
| Family               | 3W LED Glass Lens           |
| Order Code           | 10103N/W/W/35               |
| Colour               | White                       |
| Material             | Aluminium                   |
| Shape                | Circular                    |
| Height               | 40mm                        |
| Diameter             | 72mm                        |
| Cutout Hole Diameter | 60mm                        |
| Recessed Ceiling     | Yes                         |
| Depth Required       | 45mm                        |
| Indoor               | Yes                         |
| Adjustable           | No                          |