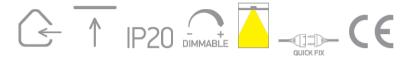

#### **Electrical Characteristics**

| Fitting       |                  |
|---------------|------------------|
|               |                  |
| Input Type    | Constant Current |
| Input Current | 350mA            |
| Safety Class  |                  |
| Power(Watts)  | 3x1W             |
| IP Rating     | IP20             |
| Light Source  | LED built in     |
|               |                  |