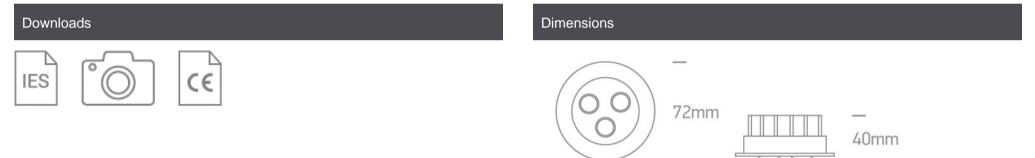

#### Physical Specification

| Item Group           | 02 Recessed Spots Fixed LED |
|----------------------|-----------------------------|
| Family               | 3W LED Glass Lens           |
| Order Code           | 10103N/W/W/35               |
| Colour               | White                       |
| Material             | Aluminium                   |
| Shape                | Circular                    |
| Height               | 40mm                        |
| Diameter             | 72mm                        |
| Cutout Hole Diameter | 60mm                        |
| Recessed Ceiling     | Yes                         |
| Depth Required       | 45mm                        |
| Indoor               | Yes                         |
| Adjustable           | No                          |