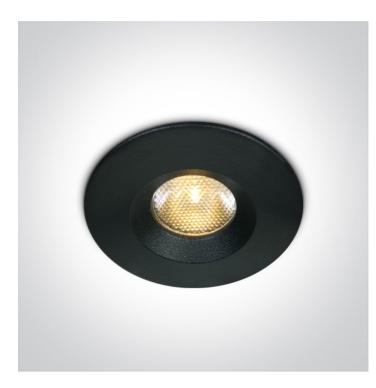

### 10103M/B/W

3W COB LED recessed spot with prismatic diffuser IP65.

Requires 700mA driver.

Complies with standard EN60598-1 and any other specific standards.

| Downloads | Dimensions |
|-----------|------------|
|           | 46mm 42mm  |

#### Physical Specification

| Item Group           | New 2020 Edition 3       |
|----------------------|--------------------------|
| Family               | Recessed Spots Fixed LED |
| Order Code           | 10103M/B/W               |
| Colour               | Black                    |
| Material             | Aluminium                |
| Shape                | Circular                 |
| Height               | 42mm                     |
| Diameter             | 46mm                     |
| Cutout Hole Diameter | 38mm                     |
| Recessed Ceiling     | Yes                      |
| Depth Required       | 55mm                     |
| Indoor               | Yes                      |
| Outdoor              | Yes                      |
| Adjustable           | No                       |