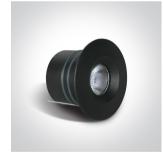

## **Product** Datasheet

#### New 2020 Edition 3>Recessed Spots Fixed LED

### 10103M/B/W



3W COB LED recessed spot with prismatic diffuser IP65.

Requires 700mA driver.

Complies with standard EN60598-1 and any other specific standards.



| Downloads | Dimensions |
|-----------|------------|
|           | 46mm 42mm  |

#### Gallery



Must be ordered separately



89004A



#### Physical Specification

| Item Group           | New 2020 Edition 3       |
|----------------------|--------------------------|
| Family               | Recessed Spots Fixed LED |
| Order Code           | 10103M/B/W               |
| Colour               | Black                    |
| Material             | Aluminium                |
| Shape                | Circular                 |
| Height               | 42mm                     |
| Diameter             | 46mm                     |
| Cutout Hole Diameter | 38mm                     |
| Recessed Ceiling     | Yes                      |
| Depth Required       | 55mm                     |
| Indoor               | Yes                      |
| Outdoor              | Yes                      |
|