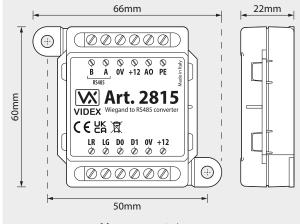

Measurements in mm

# **Technical characteristics**

| Wiegand to RS485 bus converter                                                                                                                                                                                                            |
|-------------------------------------------------------------------------------------------------------------------------------------------------------------------------------------------------------------------------------------------|
| 12Vdc +/-10%                                                                                                                                                                                                                              |
| 10mA (max.)                                                                                                                                                                                                                               |
| RS485 input/output terminals A and B                                                                                                                                                                                                      |
| 12Vdc power input, <b>PE</b> (switched 0V, to activate <b>AO</b> )                                                                                                                                                                        |
| Auxiliary output <b>AO</b> (switched 0V,<br>100mA), wiegand terminals: <b>LR</b> , <b>LG</b> ,<br><b>D0</b> and <b>D1</b> , 12Vdc output to power 3rd<br>party reader/keypad                                                              |
| Via internal dip-switches: wiegand<br>protocol & device (prox. or keypad)<br>selection, device ID setup: ID.0 - ID.15,<br>AO activation times (1 - 15 secs or<br>0 latch mode), keypad access code<br>length (any length or 4 - 8 digits) |
| 66 (W) x 60 (H) x 22 (D)                                                                                                                                                                                                                  |
| Surface wall mount                                                                                                                                                                                                                        |
|                                                                                                                                                                                                                                           |